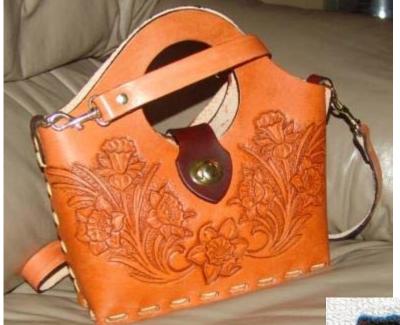

| ONLINE: Print out the worksheet and then look at the various pictures that are located at the end of this document. Use those pictures |                          |                       |                    |                     |                    |  |  |  |  |  |  |
|----------------------------------------------------------------------------------------------------------------------------------------|--------------------------|-----------------------|--------------------|---------------------|--------------------|--|--|--|--|--|--|
| to answer the questions.                                                                                                               |                          |                       |                    |                     |                    |  |  |  |  |  |  |
| Name:                                                                                                                                  |                          |                       | Date:              | Chemistry-2 Period  |                    |  |  |  |  |  |  |
| Chapter 3 Activity 1 "What Makes Something Art?"                                                                                       |                          |                       |                    |                     |                    |  |  |  |  |  |  |
|                                                                                                                                        |                          |                       |                    |                     |                    |  |  |  |  |  |  |
| <u>Directions</u> : At each station, look at the artwork (actual pieces or pictures) and write down your observations.                 |                          |                       |                    |                     |                    |  |  |  |  |  |  |
| Artwork                                                                                                                                | Describe the pieces of   | What type of art form | What materials are | What properties of  | How can you use    |  |  |  |  |  |  |
| Medium                                                                                                                                 | artwork at this station. | is displayed?         | used?              | these materials are | these materials to |  |  |  |  |  |  |
|                                                                                                                                        |                          |                       |                    | useful in creating  | create your own    |  |  |  |  |  |  |
|                                                                                                                                        |                          |                       |                    | artwork?            | artwork?           |  |  |  |  |  |  |
| Glass                                                                                                                                  | 1.                       |                       |                    |                     |                    |  |  |  |  |  |  |
|                                                                                                                                        |                          |                       |                    |                     |                    |  |  |  |  |  |  |
| Station                                                                                                                                |                          |                       |                    |                     |                    |  |  |  |  |  |  |
|                                                                                                                                        | 2.                       |                       |                    |                     |                    |  |  |  |  |  |  |
| #1                                                                                                                                     |                          |                       |                    |                     |                    |  |  |  |  |  |  |
|                                                                                                                                        |                          |                       |                    |                     |                    |  |  |  |  |  |  |
| \\\\\\\\\\\\\\\\\\\\\\\\\\\\\\\\\\\\\\                                                                                                 |                          |                       |                    |                     |                    |  |  |  |  |  |  |
| Wood                                                                                                                                   | 1.                       |                       |                    |                     |                    |  |  |  |  |  |  |
| Station                                                                                                                                |                          |                       |                    |                     |                    |  |  |  |  |  |  |
| #2                                                                                                                                     | 2.                       |                       |                    |                     |                    |  |  |  |  |  |  |
| πΔ                                                                                                                                     |                          |                       |                    |                     |                    |  |  |  |  |  |  |

clay/stone

Station #3 1.

3.

| Artwork<br>Medium        | Describe the pieces of artwork at this station. | What type of art form is displayed? | What materials are used? | What properties of these materials are useful in creating artwork? | How can you use these materials to create your own artwork? |
|--------------------------|-------------------------------------------------|-------------------------------------|--------------------------|--------------------------------------------------------------------|-------------------------------------------------------------|
| Metal                    | 1.                                              |                                     |                          |                                                                    |                                                             |
| Station<br>#4            | 2.                                              |                                     |                          |                                                                    |                                                             |
|                          | ,                                               |                                     |                          |                                                                    |                                                             |
|                          | 3.                                              |                                     |                          |                                                                    |                                                             |
| Paint                    | 1.                                              |                                     |                          |                                                                    |                                                             |
| Station<br>#5            | 2.                                              |                                     |                          |                                                                    |                                                             |
| Fabric                   | 1.                                              |                                     |                          |                                                                    |                                                             |
| Station<br>#6            | 2.                                              |                                     |                          |                                                                    |                                                             |
| What's this?  Station #7 | 1.                                              |                                     |                          |                                                                    |                                                             |
|                          |                                                 |                                     |                          |                                                                    |                                                             |