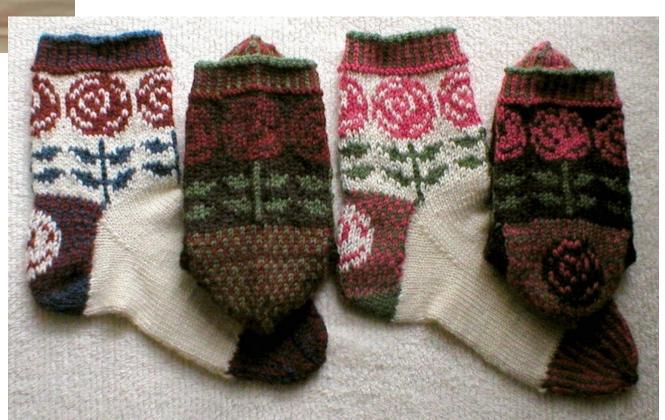

| ONLINE: Print out the worksheet and then look at the various pictures that are located at the end of this document. Use those pictures |                          |                       |                    |                     |                    |  |  |  |  |  |  |
|----------------------------------------------------------------------------------------------------------------------------------------|--------------------------|-----------------------|--------------------|---------------------|--------------------|--|--|--|--|--|--|
| to answer the questions.                                                                                                               |                          |                       |                    |                     |                    |  |  |  |  |  |  |
| Name:                                                                                                                                  |                          |                       | Date:              | Chemistry-2 Period  |                    |  |  |  |  |  |  |
| Chapter 3 Activity 1 "What Makes Something Art?"                                                                                       |                          |                       |                    |                     |                    |  |  |  |  |  |  |
|                                                                                                                                        |                          |                       |                    |                     |                    |  |  |  |  |  |  |
| <u>Directions</u> : At each station, look at the artwork (actual pieces or pictures) and write down your observations.                 |                          |                       |                    |                     |                    |  |  |  |  |  |  |
| Artwork                                                                                                                                | Describe the pieces of   | What type of art form | What materials are | What properties of  | How can you use    |  |  |  |  |  |  |
| Medium                                                                                                                                 | artwork at this station. | is displayed?         | used?              | these materials are | these materials to |  |  |  |  |  |  |
|                                                                                                                                        |                          |                       |                    | useful in creating  | create your own    |  |  |  |  |  |  |
|                                                                                                                                        |                          |                       |                    | artwork?            | artwork?           |  |  |  |  |  |  |
| Glass                                                                                                                                  | 1.                       |                       |                    |                     |                    |  |  |  |  |  |  |
|                                                                                                                                        |                          |                       |                    |                     |                    |  |  |  |  |  |  |
| Station                                                                                                                                |                          |                       |                    |                     |                    |  |  |  |  |  |  |
|                                                                                                                                        | 2.                       |                       |                    |                     |                    |  |  |  |  |  |  |
| #1                                                                                                                                     |                          |                       |                    |                     |                    |  |  |  |  |  |  |
|                                                                                                                                        |                          |                       |                    |                     |                    |  |  |  |  |  |  |
| \\\\\\\\\\\\\\\\\\\\\\\\\\\\\\\\\\\\\\                                                                                                 |                          |                       |                    |                     |                    |  |  |  |  |  |  |
| Wood                                                                                                                                   | 1.                       |                       |                    |                     |                    |  |  |  |  |  |  |
| Station                                                                                                                                |                          |                       |                    |                     |                    |  |  |  |  |  |  |
| #2                                                                                                                                     | 2.                       |                       |                    |                     |                    |  |  |  |  |  |  |
| πΔ                                                                                                                                     |                          |                       |                    |                     |                    |  |  |  |  |  |  |

clay/stone

Station #3 1.

3.

| Artwork<br>Medium        | Describe the pieces of artwork at this station. | What type of art form is displayed? | What materials are used? | What properties of these materials are useful in creating artwork? | How can you use these materials to create your own artwork? |
|--------------------------|-------------------------------------------------|-------------------------------------|--------------------------|--------------------------------------------------------------------|-------------------------------------------------------------|
| Metal                    | 1.                                              |                                     |                          |                                                                    |                                                             |
| Station<br>#4            | 2.                                              |                                     |                          |                                                                    |                                                             |
|                          | ,                                               |                                     |                          |                                                                    |                                                             |
|                          | 3.                                              |                                     |                          |                                                                    |                                                             |
| Paint                    | 1.                                              |                                     |                          |                                                                    |                                                             |
| Station<br>#5            | 2.                                              |                                     |                          |                                                                    |                                                             |
| Fabric                   | 1.                                              |                                     |                          |                                                                    |                                                             |
| Station<br>#6            | 2.                                              |                                     |                          |                                                                    |                                                             |
| What's this?  Station #7 | 1.                                              |                                     |                          |                                                                    |                                                             |
|                          |                                                 |                                     |                          |                                                                    |                                                             |