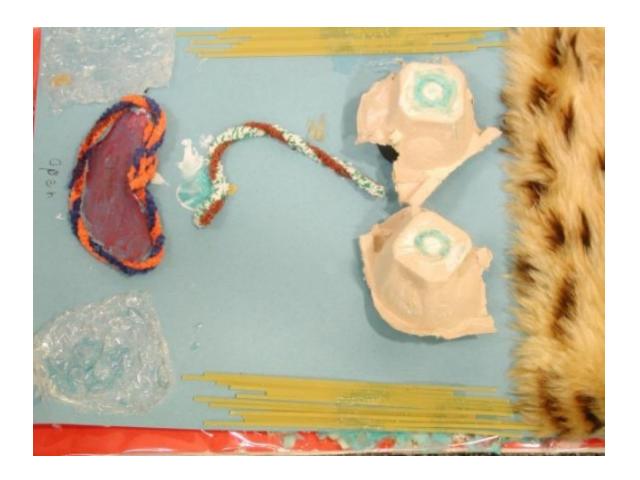

clay/stone

Station #3 1.

3.

| Artwork<br>Medium        | Describe the pieces of artwork at this station. | What type of art form is displayed? | What materials are used? | What properties of these materials are useful in creating artwork? | How can you use these materials to create your own artwork? |
|--------------------------|-------------------------------------------------|-------------------------------------|--------------------------|--------------------------------------------------------------------|-------------------------------------------------------------|
| Metal                    | 1.                                              |                                     |                          |                                                                    |                                                             |
| Station<br>#4            | 2.                                              |                                     |                          |                                                                    |                                                             |
|                          | ,                                               |                                     |                          |                                                                    |                                                             |
|                          | 3.                                              |                                     |                          |                                                                    |                                                             |
| Paint                    | 1.                                              |                                     |                          |                                                                    |                                                             |
| Station<br>#5            | 2.                                              |                                     |                          |                                                                    |                                                             |
| Fabric                   | 1.                                              |                                     |                          |                                                                    |                                                             |
| Station<br>#6            | 2.                                              |                                     |                          |                                                                    |                                                             |
| What's this?  Station #7 | 1.                                              |                                     |                          |                                                                    |                                                             |
|                          |                                                 |                                     |                          |                                                                    |                                                             |

## Station 7: