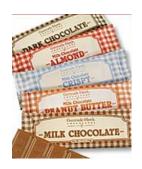

## It's Candy Time!

Tomorrow at the Car Wash, your JPS Soccer Player (Freshman, JV and Varsity) will be given a box of assorted delicious Gertrude Hawk Chocolate Bars to sell to family, friends and neighbors. This is a mandatory fundraising event for all players, unless you previously chose to opt out in May.